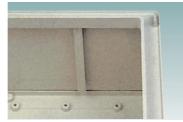

#### ■ CLIPS

The clips are used to fix aluminium panel and adjusted with height.

■ROTATE FULL 180 DEGREES