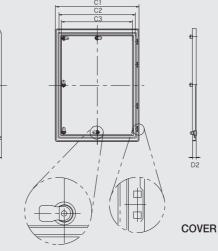

#### LOCKING KIT

Through using special locking kit waterproof and dustproof are perfect, (IP-66, IK-08) (Locking kit is available by option with 3~5kit)

#### ■GUIDE PINS

The guide pins are used to fix accuratly the position of a cover and stop shake.

#### ■ CLIPS

The clips are used to fix aluminium panel and adjusted with height.

■ROTATE FULL 180 DEGREES

#### HINGES

The hinge is linked with the plastic material of high intensity elasticity and the intensity is excellent.

D2

BODY