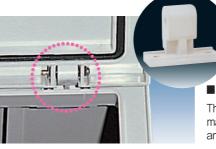

#### ■GUIDE PINS

The guide pins are used to fix accuratly the position of a cover and stop shake.