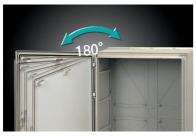

#### ■ CLIPS

The clips are used to fix aluminium panel and adjusted with height.

■ROTATE FULL 180 DEGREES