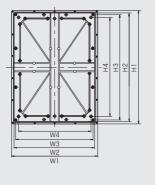

## **Big BOX Product List**

| SIZE(mm) |     |     | INDOOR/OUTDOOR | OUTDOOR           |  |
|----------|-----|-----|----------------|-------------------|--|
| W        | Н   | D   | AC(PC/ABS)     | POLYESTER(PBT/PC) |  |
| 600      | 800 | 280 | Gray Cover     | Gray Cover        |  |
|          |     |     | DS-PG-07       | DS-PCG-07         |  |

# **Big Box** Drawing Information