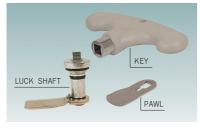

#### LOCKING KIT

Through using special locking kit waterproof and dustproof are perfect, (IP-66, IK-08) (Locking kit is available by option with 3~5kit)