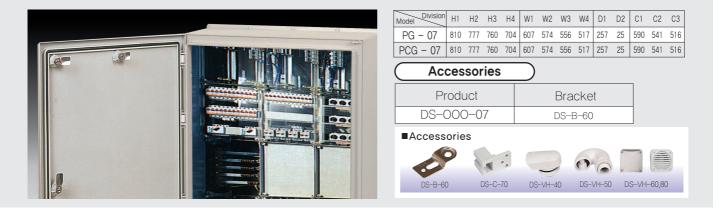

## **Big BOX Product List**

| SIZE(mm) |     |     | INDOOR/OUTDOOR | OUTDOOR           |  |
|----------|-----|-----|----------------|-------------------|--|
| W        | Н   | D   | AC(PC/ABS)     | POLYESTER(PBT/PC) |  |
| 600      | 800 | 280 | Gray Cover     | Gray Cover        |  |
|          |     |     | DS-PG-07       | DS-PCG-07         |  |

### Steel Mounting Panel

| Product   | mm<br>W×H×D | inch<br>W×H×D    | MODEL |
|-----------|-------------|------------------|-------|
| DS-000-07 | 720×520×1.6 | 28.35×20.47×0.06 | DS-07 |