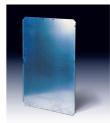

### Steel Mounting Panel

| Product   | mm<br>W×H×D | inch<br>W×H×D    | MODEL |
|-----------|-------------|------------------|-------|
| DS-000-07 | 720×520×1.6 | 28.35×20.47×0.06 | DS-07 |