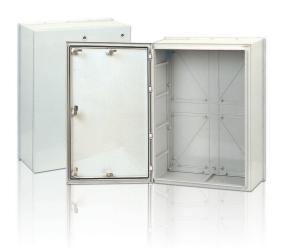

- ► It is the largest capacity of electric Box and the selection range is made more expansive, and it is New technology of the plastic Box.
- ►Big Box is selected and supported by The Packing Development Institute of Industrial Design.
- ►Through the use of special waterproof and dustproof tests, contained parts are protected well.
- ►The use is simple as big type Sensor, Relay Box, Sleeve, Power Water Tool Box, Junction Box and Control Box.

# **Big Box** Drawing Information